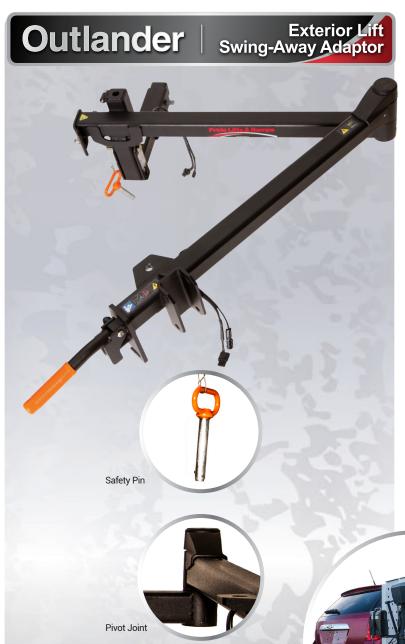

## **NEW FEATURES**

The newly redesigned Swing-Away Adaptor allows the Outlander Exterior Lift to effortlessly pivot away from a vehicle for even easier access to trunks, cargo spaces, lift gates and tailgates

New auto-latching mechanism features a larger diameter pivot post, ensuring increased strength, durability and smoother operation

Enlarged handle and safety locking pin provide improved usability

A lightweight, streamlined design with enhanced rust protection offer reliable Pride Tough™ quality with sleek aesthetics

Internally routed wiring harness eliminates pinched wires and protects against weather elements and exhaust heat

- Compatible with Class II, III, IV hitches
- 350 lb. weight capacity
- Weighs only 41 lbs.