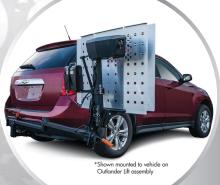

The optional Swing-Away Adaptor allows an Outlander Lift to be easily pivoted away from the vehicle for easy access to the trunk, lift gate or tailgate.

Auto-Latch Mechanism Handle