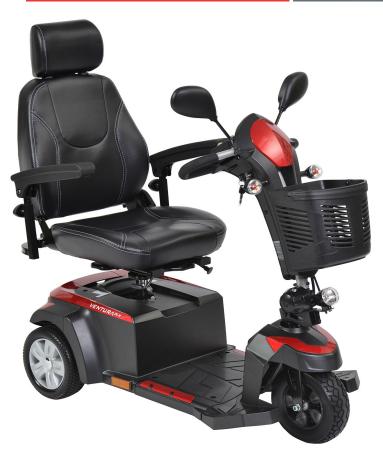

## Midsize Scooter

- Easily disassembles for transport
- 400 lbs. Weight Capacity
- Includes interchangeable color panels in Red and Blue (Figure A)
- 33 AH batteries for extended range
- Floorboard with 23" of foot space
- Ergonomic throttle control
- Height-adjustable swivel seat features fold-down backrest and adjustable padded armrests
- Seat position can be adjusted forward or backward

- Rear suspension and Anti-tip wheels •
- Programmable controller
- Seat back reclines and features adjustable headrest
- Available with 18" or 20" width Captain's Seat
- Flat-free, non-marking tires
- Large, plastic carry basket
- Easy-to-adjust Delta tiller
- Headlight, Turn signals/hazard lights and Rearview mirrors
- Easy free wheel operation