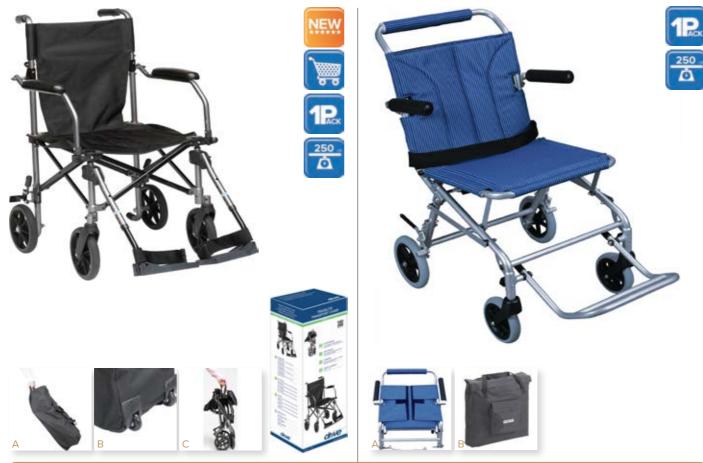

## **Travelite Transport Chair**

| Item #  | Seat Width | UOM  |
|---------|------------|------|
| TC005GY | 18"        | 1/cs |

- The Travelite Chair in a Bag is a lightweight yet sturdy aluminum transport chair in gunmetal gray.
- It is easily transportable and comes with a compact carry bag with wheels making it ideal for traveling. (Figure A - B)
- Folds for storage and transportation. (Figure C)
- It is ideal for use indoors and outdoors.
- 18" square nylon seat comes with lift-up straps.
- Comes with wheel locks. 8" solid tires.
- Comes with padded, flip-up desk arms and height adjustable footrests.

## Super Light, Folding Transport Chair with Carry Bag and Flip-Back Arms

|        |                                                 | Seat  |      |
|--------|-------------------------------------------------|-------|------|
| Item # | Color                                           | Width | UOM  |
| SL18   | Silver Frame and Blue Upholstery 🌗              | 18"   | 1/cs |
| Pad    | Padded flip-back armrests. Fold-down footrests. |       |      |
| • Weig | Weighs only 19 lbs. Easy to push or transport.  |       |      |

- Aluminum frame with lightweight nylon upholstery.
- Composite wheels are lightweight and maintenance free.
- Folds like a conventional folding chair. (Figure A)
- Comes with carry bag (item #835) with shoulder strap. (Figure B)
- Standard rear wheel locks and seat belt.