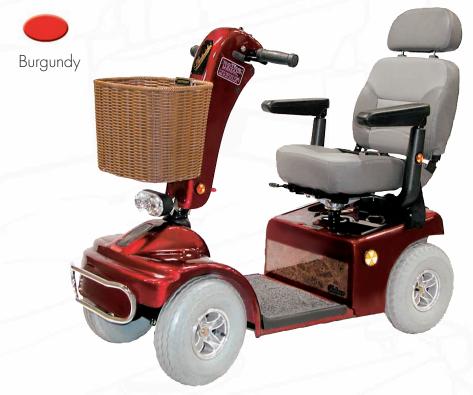

With a 350 lb. weight capacity, the **Sprinter XL4** is a perfect heavy duty scooter. The **Sprinter XL4** comes with a deluxe captain seat, chrome bumper and 12" wheels for added comfort. The **Sprinter XL4** is highly maneuverable and is loaded with standard features at a value price.

- 350 lb. weight capacity
- Front chrome bumper
- Slide and swivel deluxe captain seat
- Front headlight package
- 12" wheels for added safety
- Adjustable tiller
- Rear light package w/blinkers/hazards avail.