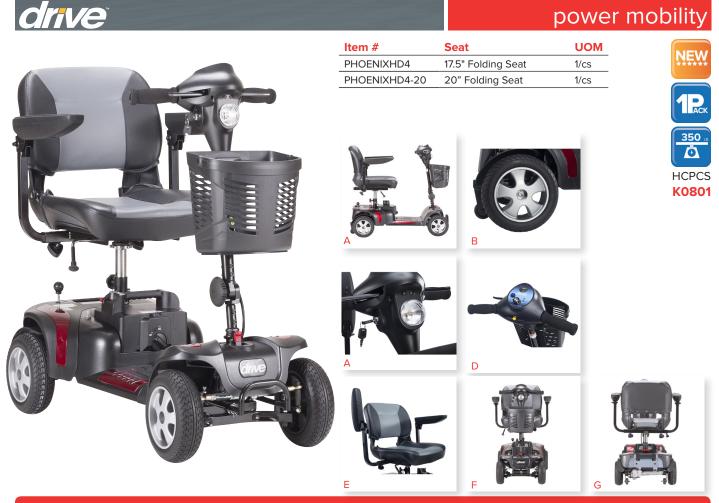

## Phoenix HD 4 Heavy-Duty Travel Scooter

- Quick and easy disassembly •
- Includes interchangeable color panels in Red and . Blue (Figure A)
- Armrests are padded and adjustable
- Quick connect batterie
- Egonomic throttle control
- Height-adjustable swivel seat with two-tone upholstery

- Flat-free, non-marking tires .
- Large, plastic carry basket .
- Easy-to-adjust tiller
- Anti-tip wheels
- Headlight .
- Swivel seat with fold-down backrest
- Easy free wheel operation

| specifications       |                       |                                    |                         |
|----------------------|-----------------------|------------------------------------|-------------------------|
| HCPCS                | K0801                 | Charger                            | 1.5A Offboard           |
| Weight Capacity      | 350 lbs.              | Brakes                             | Electromagnetic         |
| Top Speed            | 4 mph                 | Front Wheels                       | 9" x 3" Flat-free       |
| Maximum Range        | 15 miles              | Rear Wheels                        | 9" x 3" Flat-free       |
| Turning Radius       | 54"                   | Base Weight                        | 77 lbs.                 |
| Climbing Angle       | 6°                    | Battery Weight                     | 31 lbs.                 |
| Ground Clearance     | 3.75"                 | Seat Weight                        | 21 lbs.                 |
| Dimensions           | 41.5" (L) × 22.5" (W) | Total Weight                       | 129 lbs.                |
| Floor-to-Seat Height | 20" - 22"             | Heaviest Piece                     | 46 lbs. (Front Section) |
| Seat Type            | Folding               | Warranty on Frame                  | Lifetime                |
| Seat Dimensions      | 17.5" (W) × 17" (D)   | Warranty on Electronic Controller  | 24 Months               |
| Motor                | 24V x 350W x 3600 rpm | Warranty on Drive Train Components | 24 Months               |
| Batteries (pair)     | 12V x 20AH            |                                    |                         |