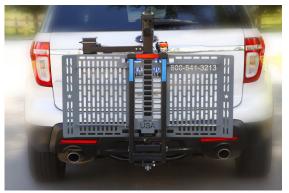

## Standard Features

- Automatically folds up to stowaway position
- Switch box allows for easy operation of the lift
- Includes 2 retractable ratchets for securing the chair
- Includes wire harness with 30 amp resettable circuit breaker
- SWING AWAY OPTION AVAILABLE

## **Product Specifications**

- All steel, e-coated, & powder finish
- 150 lb weight capacity
- 37" long X 22" wide usable platform area
- Weighs 88 lbs
- Can accommodate Class II or Class III hitch

Made in the U.S.A!