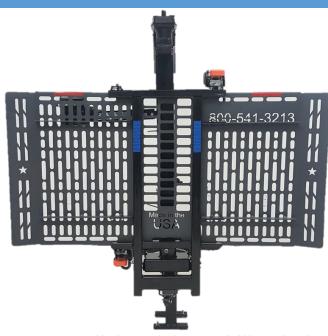

## Standard Features

- Automatically folds up to stowaway position
- Switch box allows for easy operation of the lift
- Includes 2 retractable ratchets for securing the chair
- Includes wire harness with 30 amp resettable circuit breaker
- SWING AWAY OPTION AVAILABLE

## **Product Specifications**

- All steel, e-coated, & powder finish
- 150 lb weight capacity
- 37" long X 22" wide usable platform area
- Weighs 88 lbs
- Can accommodate Class II or Class III hitch

Made in the U.S.A!