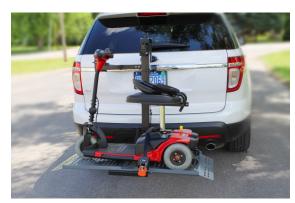

Transport your lightweight mobility device with ease! This electric lift makes it simple to travel.