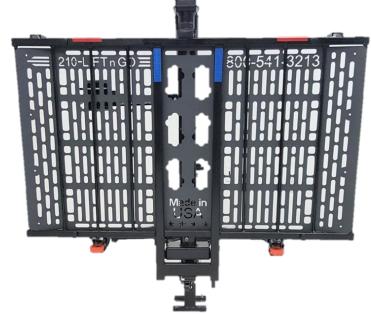

## Lift N' Go Electric Lift Model 210

## **Product Specifications**

- All steel, e-coated, & powder finish
- 350 lb weight capacity
- 48" long X 28" wide usable platform area
- Weighs 103 lbs
- Can accommodate Class II or Class III hitch

## Made in the U.S.A!

Our most popular electric lift that universally accommodates scooters and power chairs. Perfect for effortless transportation!