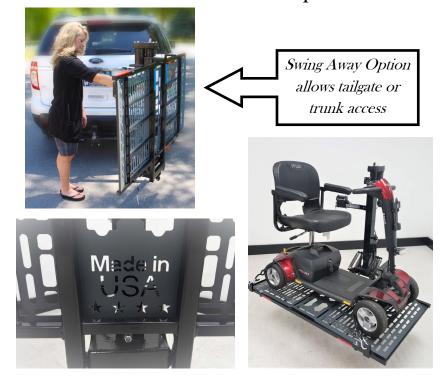

## **Standard Features**

- Automatically folds up to stowaway position
- Switch box allows for easy operation of the lift
- Includes 2 retractable ratchets for securing the chair
- Includes wire harness with 30 amp resettable circuit breaker
- SWING AWAY OPTION AVAILABLE

## Made in the U.S.A!

Our most popular electric lift that universally accommodates scooters and power chairs. Perfect for effortless transportation!