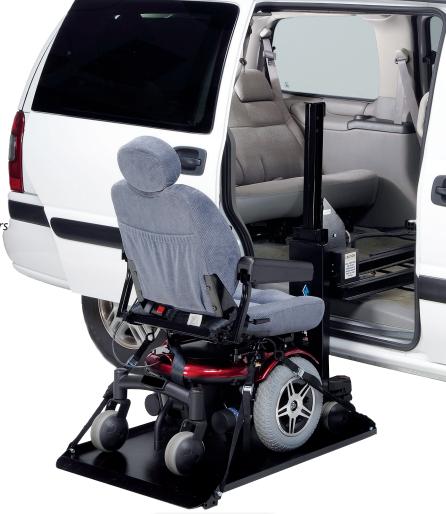

## Side Door Hybrid Van Lift AL690

## The Industry's Only Side Load Hybrid

Convenient for drive on and off side loading. The AL690 lifts and loads both wheelchairs and scooters securely into vans and most mini-vans.

## **Features & Benefits**

- Compatible with many power chairs and shorter scooters
- Drive on/Drive off platform
- No scooter or chair modifications required
- No drilling required on most applications
- Connects to existing second row seat hardware
- Third row seating spared in most applications
- Remote hand control (wireless option available)
- 275 lbs. (125 kg) capacity