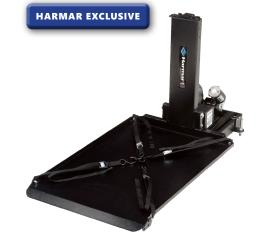

## **Features & Benefits**

- Compatible with many power chairs and shorter scooters
- Drive on/Drive off platform
- No scooter or chair modifications required
- No drilling required on most applications
- Connects to existing second row seat hardware
- Third row seating spared in most applications
- Remote hand control (wireless option available)
- 275 lbs. (125 kg) capacity

| Specifications   | AL690 Side Door Hybrid Platform Lift                  |
|------------------|-------------------------------------------------------|
| Accommodates     | Power Chairs & Scooters                               |
| Lifting Capacity | 275 lbs. (125 kg)                                     |
| Installed Weight | 186 lbs. (84 kg)                                      |
| Platform Size    | 17" x 28" adjustable width; 38" length                |
| Securement       | Manual Straps                                         |
| Options          | Self-tensioning straps, battery pack, wireless remote |
| Warranty         | 3-year transferable                                   |