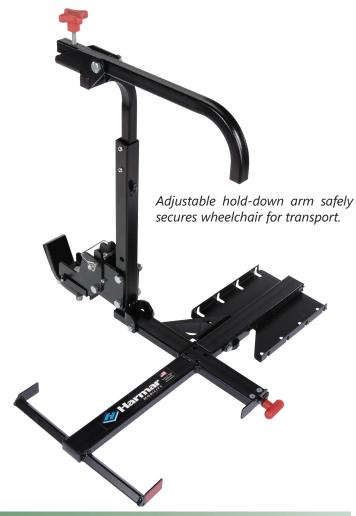

## Tilt-N-Tote Wheelchair Lift AL003

Lightweight, non-powered solution for manual folding wheelchairs. Innovative tilting joint helps the wheelchair roll on/off easily; adjustable hold-down arm safely secures it. Compact design folds down for tail gate / lift gate access, folds up when not needed.

## **Features & Benefits**

- Tilting joint for roll-on ease
- Adjustable hold-down arm
- Folds to access tail gate / lift gate; folds up when not in use
- · No chair modifications required
- Ball mount standard; upgrades available
- · No hitch post needed with ball mount