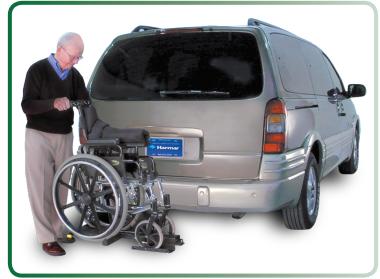

## Tilt-N-Tote Wheelchair Lift AL003

Lightweight, non-powered solution for manual folding wheelchairs. Innovative tilting joint helps the wheelchair roll on/off easily; adjustable hold-down arm safely secures it. Compact design folds down for tail gate / lift gate access, folds up when not needed.

## **Features & Benefits**

- Tilting joint for roll-on ease
- Adjustable hold-down arm
- Folds to access tail gate / lift gate; folds up when not in use
- · No chair modifications required
- Ball mount standard; upgrades available
- · No hitch post needed with ball mount