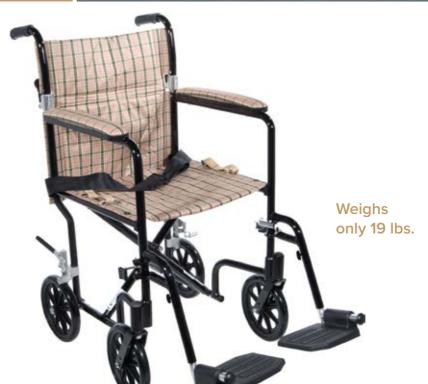

- Aluminum frame weighs only 19 lbs.
- Tan Plaid (shown) or Burgundy upholstery. (Figure A)
- Composite wheels are lightweight and maintenance free.
- Deluxe all-aluminum rear wheel locks.
- Comes with carry pocket on backrest.
- Both 17" and 19" come with tool-free, swing-away footrests.
- Comes with seat belt for added safety.
- Back folds down for easy storage and transport (Figure B C)
- Weight Capacity: 300 lbs.

| specifications                       |                          |
|--------------------------------------|--------------------------|
| Overall Width (FW17)                 | 20" (open)   9" (closed) |
| Overall Width (FW19)                 | 22" (open)   9" (closed) |
| Product Overall Height (FW17   FW19) | 36"   37.25"             |
| Seat-To-Floor Height                 | 19"                      |
| Back Height                          | 18"                      |
| Seat Dimensions (FW17)               | 17" (W) x 16" (D)        |
| Seat Dimensions (FW19)               | 19" (W) x 16" (D)        |
| Overall Length w/ Riggings           | 33"                      |
| Weight                               | 19 lbs.                  |
| Carton Shipping Weight               | 24 lbs.                  |
|                                      |                          |