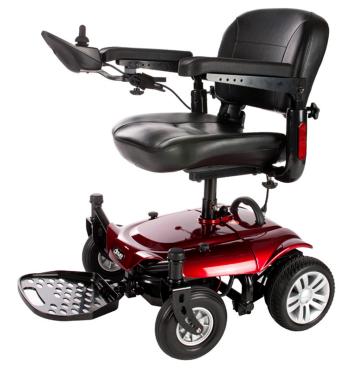

## Cobalt

**Transportable Power Wheelchair Rear-Wheel Drive** 

- Full-size performance in a lightweight, easily transportable power wheelchair
- Quick and easy disassembly (Figure A)
- Height-adjustable swivel seat features fold-down backrest
- Armrests are padded, adjustable and removable
- Adjustable-length controller mount
- Optional swing-away controller arm (Item #AA4100) sold separately
- Adjustable, flip-up footplate
- Optional elevating leg rests (requires Item #AE2500 & Item #LK3JELR) sold separately
- Positioning belt included
- Armrest-mounted reflectors
- Programmable controller
- Flat-free, non-marking tires
- Easy free-wheel operation
- Anti-tip wheels

| specifications       |                       |                                    |                         |
|----------------------|-----------------------|------------------------------------|-------------------------|
| HCPCS                | KO821                 | Charger                            | 2A Offboard             |
| Weight Capacity      | 250 lbs.              | Brakes                             | Electromagnetic         |
| Top Speed            | 4 mph                 | Caster Wheels                      | 8" x 2" Solid           |
| Maximum Range        | 8 miles               | Drive Wheels                       | 9" x 3" Flat-free       |
| Turning Radius       | 29"                   | Base Weight                        | 85 lbs.                 |
| Climbing Angle       | 6°                    | Battery Weight (pair)              | 28 lbs.                 |
| Ground Clearance     | 2"                    | Seat Weight                        | 19 lbs.                 |
| Dimensions           | 38.5" (L) x 24" (W)   | Total Weight                       | 132 lbs.                |
| Floor-to-Seat Height | 20" - 23"             | Heaviest Piece Weight              | 51 lbs. (Front Section) |
| Seat Dimensions      | 18" (W) × 15" (D)     | Warranty on Frame                  | Lifetime                |
| Controller           | Dynamic Shark 40A     | Warranty on Electronic Controller  | 24 Months               |
| Motors (2)           | 24V x 120W x 4700 rpm | Warranty on Drive Train Components | 24 Months               |
| Batteries (pair)     | 12V x 21AH            |                                    |                         |