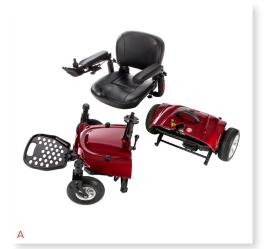

## Cobalt

**Transportable Power Wheelchair Rear-Wheel Drive** 

- Full-size performance in a lightweight, easily transportable power wheelchair
- Quick and easy disassembly (Figure A)
- Height-adjustable swivel seat features fold-down backrest
- Armrests are padded, adjustable and removable
- Adjustable-length controller mount
- Optional swing-away controller arm (Item #AA4100) sold separately
- Adjustable, flip-up footplate
- Optional elevating leg rests (requires Item #AE2500 & Item #LK3JELR) sold separately
- Positioning belt included
- Armrest-mounted reflectors
- Programmable controller
- Flat-free, non-marking tires
- Easy free-wheel operation
- Anti-tip wheels