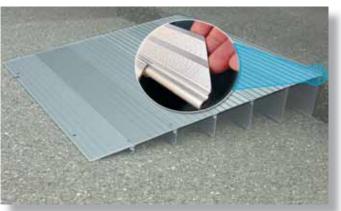

## THRESHOLD RAMP

The EZ-ACCESS® Threshold ramp is a lightweight yet durable free-standing modular ramp designed for doorways, sliding glass doors and raised landings. This seam-free ramp is 34" wide and easily accommodates thresholds from 34" to 6" high. Ideal for use with wheelchairs, walkers, and cane users. Made of anodized aluminum and is intended for indoor or outdoor use.

Modular design features an adjustable top flap

| SPECIFICATIONS             | THRESH 1       | THRESH 1.5      | THRESH 2       | THRESH 3       | THRESH 4        | THRESH 5        | THRESH 6        |
|----------------------------|----------------|-----------------|----------------|----------------|-----------------|-----------------|-----------------|
| Made of aluminum           | •              | •               | •              | •              | •               | •               | •               |
| Non-skid surface           | •              | •               | •              | •              | •               | •               | •               |
| Usable size (H x L x W)    | 1" x 6½" x 34" | 1½" x 9½" x 34" | 2" x 12" x 34" | 3" x 17" x 34" | 4" x 22¼" x 34" | 5" x 27½" x 34" | 6" x 32¾" x 34" |
| Weight (lbs.) *            | 3              | 5               | 5½             | 8              | 11              | 15              | 20              |
| Weight capacity (lbs.)     | 600            | 600             | 600            | 600            | 600             | 600             | 600             |
| For wheelchairs & scooters | •              | •               | •              | •              | •               | •               | •               |
| Usage guidelines           | ¾" - 1¼" rise  | 1¼" - 1¾" rise  | 1¾" - 2¼" rise | 2¾" - 3¼" rise | 3¾" - 4¼" rise  | 4¾" - 5¼" rise  | 5¾" - 6¼" rise  |