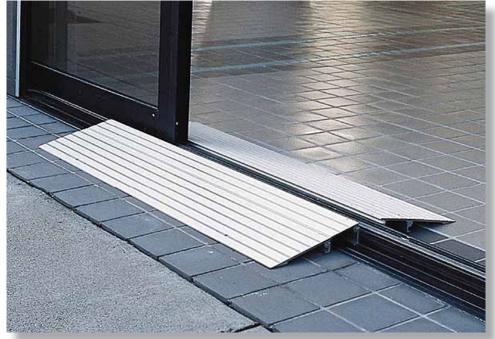

## THRESHOLD RAMP

The EZ-ACCESS® Threshold ramp is a lightweight yet durable free-standing modular ramp designed for doorways, sliding glass doors and raised landings. This seam-free ramp is 34" wide and easily accommodates thresholds from 34" to 6" high. Ideal for use with wheelchairs, walkers, and cane users. Made of anodized aluminum and is intended for indoor or outdoor use.

Modular design features an adjustable top flap

| SPECIFICATIONS             | THRESH 1       | THRESH 1.5      | THRESH 2       | THRESH 3       | THRESH 4        | THRESH 5        | THRESH 6        |
|----------------------------|----------------|-----------------|----------------|----------------|-----------------|-----------------|-----------------|
| Made of aluminum           | •              | •               | •              | •              | •               | •               | •               |
| Non-skid surface           | •              | •               | •              | •              | •               | •               | •               |
| Usable size (H x L x W)    | 1" x 6½" x 34" | 1½" x 9½" x 34" | 2" x 12" x 34" | 3" x 17" x 34" | 4" x 22¼" x 34" | 5" x 27½" x 34" | 6" x 32¾" x 34" |
| Weight (lbs.) *            | 3              | 5               | 5½             | 8              | 11              | 15              | 20              |
| Weight capacity (lbs.)     | 600            | 600             | 600            | 600            | 600             | 600             | 600             |
| For wheelchairs & scooters | •              | •               | •              | •              | •               | •               | •               |
| Usage guidelines           | ¾" - 1¼" rise  | 1¼" - 1¾" rise  | 1¾" - 2¼" rise | 2¾" - 3¼" rise | 3¾" - 4¼" rise  | 4¾" - 5¼" rise  | 5¾" - 6¼" rise  |