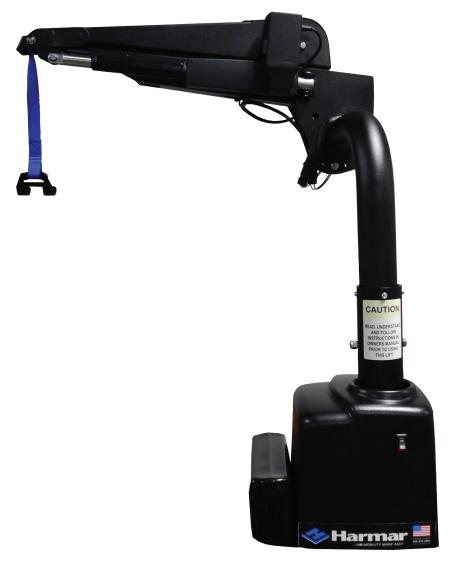

## The Ultimate Inside Lift Solution

Fully-powered to hoist and transport a power chair or scooter inside a cargo area. Triple axis lift provides fully-powered lifting, boom extension and rotation for the easiest, most effortless loading.

## **Features & Benefits**

- 12 full inches of power extension to reach beyond rear bumper
- Powered lifting, extension and rotation
- New, simplified base fits in a smaller footprint
- · Easier to install and disassemble
- Faster mounting with fewer holes, less drilling when necessary
- · Passenger or driver side install
- Wireless key fobs included

| Specifications         | AL435 Axis III Lift                        |
|------------------------|--------------------------------------------|
| Accommodates           | Power chairs, scooters, manual wheelchairs |
| Lifting Capacity       | 400 lbs. (181 kg)                          |
| Installed Weight       | 76 lbs. (34.5 kg)                          |
| Adjustable Boom Height | 30" – 41"                                  |
| Adjustable Boom Length | 32.5" — 43.5"                              |
| Adjustable Boom Pitch  | 2° - 35°                                   |
| Securement             | Docking device included                    |
| Warranty               | 3-year transferable                        |