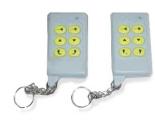

## **Features & Benefits**

- 12 full inches of power extension to reach beyond rear bumper
- Powered lifting, extension and rotation
- New, simplified base fits in a smaller footprint
- · Easier to install and disassemble
- Faster mounting with fewer holes, less drilling when necessary
- · Passenger or driver side install
- Wireless key fobs included

## **Key Features**

Convenient wireless key fobs available

Easy-to-use hand control with Soft-Touch buttons.