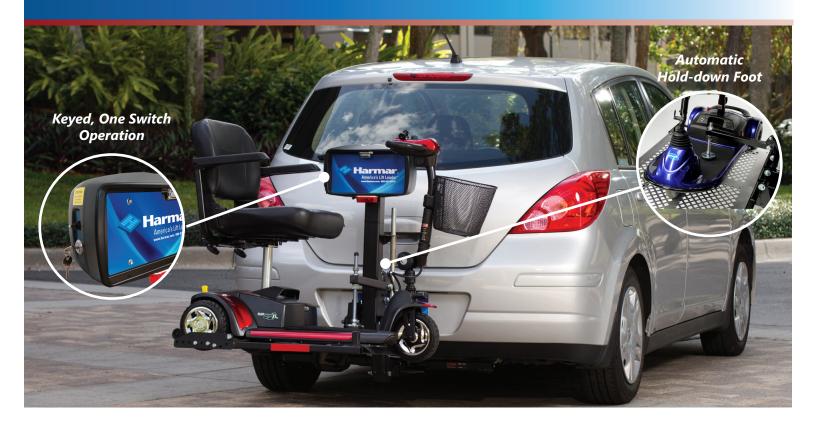

## See the View, Not the Lift

The open platform design of the new AL160 Profile Scooter Lift creates a simple, streamlined silhouette. Its understated presence on a vehicle is stylish and ideal for compact cars.

## **Features & Benefits**

- Fully-powered, hold-down foot secures power scooter automatically
- Fits virtually all 4-wheel scooters up to a 42" wheelbase
- Fits virtually all 3-wheel scooters with wheelbase between 30" and 42"
- Lightweight—just 74 lbs installed!
- License plate holder included
- Available options: Battery Pack, Swing-Away, Scooter Covers
- AL123 Class III hitch adapter on AL107 hitch post included