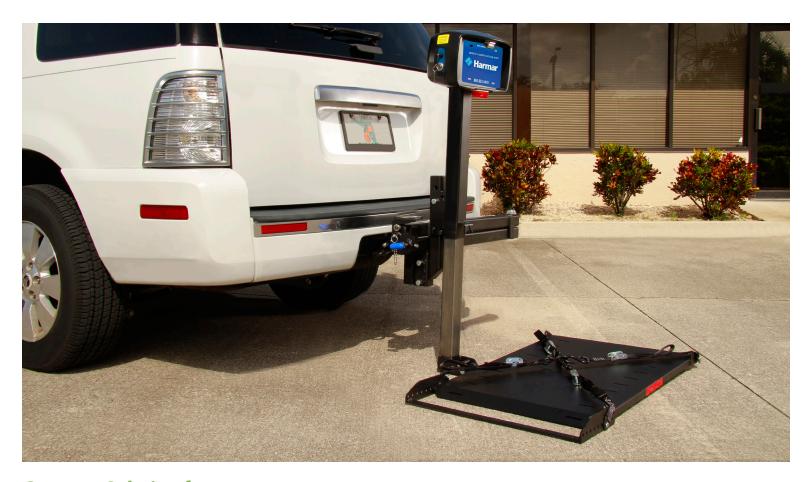

## Micro Outside Lift AL010 / AL050

## Compact Solution for Travel Scooters and Chairs

Specifically designed to carry compact 3-and 4-wheel travel scooters (AL010) and power chairs (AL050.)

## **Features & Benefits**

- Powered lift with manual folding
- 4 tie-downs plus wheel cradle securement
- Class II hitch adapter standard; Class I, II, III hitch adapter upgrades available
- 23.5" x 33" platform, adjustable cradle up to 40"
- Manual crank backup and license plate mount
- Swing-Away option available

| Specifications   | AL010 / AL050                                           |
|------------------|---------------------------------------------------------|
| Accommodates     | Micro scooters / micro power chairs                     |
| Platform         | 23.5" x 33" platform, adjustable cradle up to 40"       |
| Lifting Capacity | 135 lbs. (61 kg)                                        |
| Installed Weight | 71 lbs.(32 kg) / 67 lbs.(30 kg)                         |
| Power            | Lifting; manual fold                                    |
| Securement       | 4 secure tie-downs & wheel cradle                       |
| Hitch            | Class I or greater; Class II adapter included           |
| Options          | Battery pack, Swing-Away, power chair or scooter covers |
| Warranty         | 3-year transferable                                     |