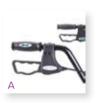

## Go-Lite Bariatric Steel Rollator, Padded Seat, Loop Locks

| Item #    | Color | UOM  |
|-----------|-------|------|
| 10215BL-1 | Blue  | 1/cs |
| 10215RD-1 | Red   | 1/cs |

- 8" casters with soft-grip tires are ideal for indoor and outdoor use.
- Soft padded oversized seat.
- Comes with large 21" (W)  $\times$  6" (H)  $\times$  9" (D) basket that can be mounted under seat.
- Tool-free removable padded backrest for comfort.
- Special loop lock made of internal aluminum casting operates easily and ensures safety. (Figure A)
- Handles easily adjustable in height with self-threading knob. (Figure B)