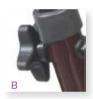

## Go-Lite Bariatric Steel Rollator, Padded Seat, Loop Locks

| Item #    | Color | UOM  |
|-----------|-------|------|
| 10215BL-1 | Blue  | 1/cs |
| 10215RD-1 | Red   | 1/cs |

- 8" casters with soft-grip tires are ideal for indoor and outdoor use.
- Soft padded oversized seat.
- Comes with large 21" (W)  $\times$  6" (H)  $\times$  9" (D) basket that can be mounted under seat.
- Tool-free removable padded backrest for comfort.
- Special loop lock made of internal aluminum casting operates easily and ensures safety. (Figure A)
- Handles easily adjustable in height with self-threading knob. (Figure B)