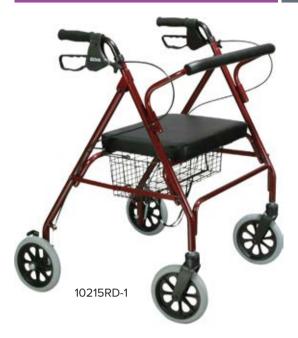

## Go-Lite Bariatric Steel Rollator, Padded Seat, Loop Locks

| Item #    | Color | UOM  |
|-----------|-------|------|
| 10215BL-1 | Blue  | 1/cs |
| 10215RD-1 | Red   | 1/cs |

- 8" casters with soft-grip tires are ideal for indoor and outdoor use.
- Soft padded oversized seat.
- Comes with large 21" (W)  $\times$  6" (H)  $\times$  9" (D) basket that can be mounted under seat.
- Tool-free removable padded backrest for comfort.
- Special loop lock made of internal aluminum casting operates easily and ensures safety. (Figure A)
- Handles easily adjustable in height with self-threading knob. (Figure B)